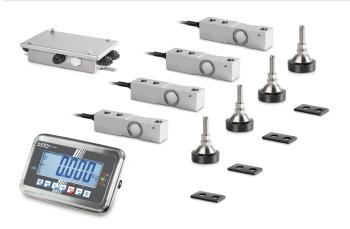

## KERN CW 3000RKFN

Scale kit for individual assembly of floor scales - suitable for use in harsh industrial environments with humid environmental conditions

| Category          |                           |
|-------------------|---------------------------|
| Brand             | Sauter                    |
| Product categoriy | All-in-one solution & set |
| Product group     | Scale kit                 |
| Product family    | CW KFN                    |

| Measuring System        |              |
|-------------------------|--------------|
| Weighing system         | Strain gauge |
| Weighing capacity [Max] | 3000 kg      |
| Load cell connection    | 6-wire       |

| Approval        |     |
|-----------------|-----|
| Accuracy classe | III |

| Display      |     |  |
|--------------|-----|--|
| Display type | LCD |  |
| Display type | LCD |  |

| Construction             |                 |
|--------------------------|-----------------|
| Material display housing | stainless steel |
| Material load cell(s)    | stainless steel |
| Load cells - number      | 4               |

| Functions                 |      |  |
|---------------------------|------|--|
| IP protection - display   | IP65 |  |
| IP protection - load cell | IP68 |  |

| Packing & Shipping           |                |
|------------------------------|----------------|
| Readability force [d] (N)    | 1 d            |
| Dimensions packaging (W×D×H) | 520×430×340 mm |
| Net weight                   | 12 kg          |
| Shipping method              | Parcel service |
| Net weight approx.           | 12 kg          |
| Gross weight approx.         | 13 kg          |